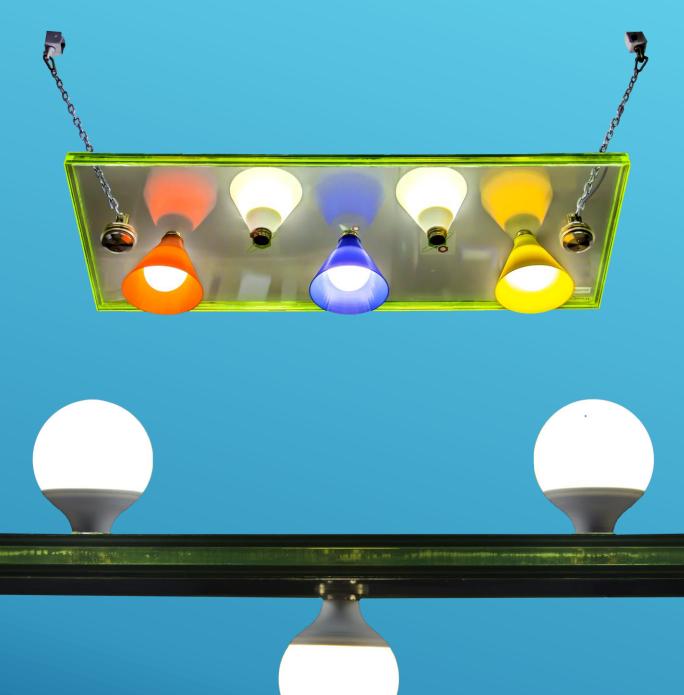

# NEXUS SOCKET

Introducing the NEXUS socket, the world first of its kind power socket that topple the traditional ways of installing light bulb. It is practical safe, no messy wires laying around and yet artistic just light bulb and glass panel.

It's a Revolutionary patented design

### How it works?

Using conductive glass surface to acts as conductor to replace the traditional cables.

Coupled with this patented Nexus socket, it help to transmit the power source across the glass surface to the socket to turn on the light bulb.

# **Applications:**

- Ceiling Light
- Wall Feature Light
- Sky Light
- Table Light, etc...