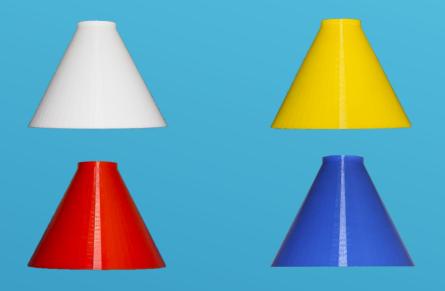

### **Changeable Shade**

Besides using the standard insulator cap, user can customized their own personalized lamp shade to suits their theme.

**Product Ordering Code:** NEXUS-1-E27-XX XX denotes: 01 – Insulator Cap – White Color (Standard) 02 – Insulator Cap – Black Color 03- Customised Shade, pls specify