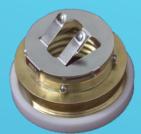

# NEXUS SOCKET

Introducing the NEXUS socket, the world first of its kind power socket that topple the traditional ways of installing light bulb. It is practical safe, no messy wires laying around and yet artistic just light bulb and glass panel.

It's a Revolutionary patented design