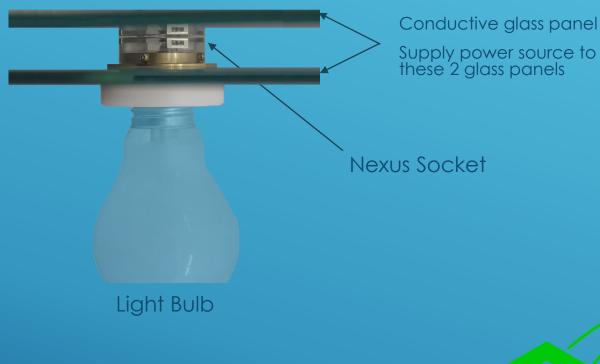

### How it works?

Using conductive glass surface to acts as conductor to replace the traditional cables.

Coupled with this patented Nexus socket, it help to transmit the power source across the glass surface to the socket to turn on the light bulb.