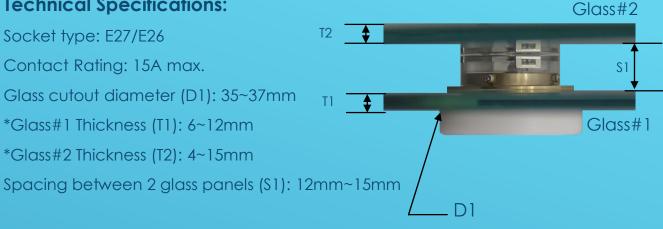

# NEXUS SOCKET

Introducing the NEXUS socket, the world first of its kind power socket that topple the traditional ways of installing light bulb. It is practical safe, no messy wires laying around and yet artistic just light bulb and glass panel.

It's a Revolutionary patented design





### How it works?

Using conductive glass surface to acts as conductor to replace the traditional cables.

Coupled with this patented Nexus socket, it help to transmit the power source across the glass surface to the socket to turn on the light bulb.





# Tested by SETSCO



# **Applications:**

- Ceiling Light
- Wall Feature Light
- Sky Light
- Table Light, etc...







## **Technical Specifications:**



\*Overall thickness of the Glass

### **Changeable Shade**

Besides using the standard insulator cap, user can customized their own personalized lamp shade to suits their theme.



**Product Ordering Code:** NEXUS-1-E27-XX XX denotes: 01 – Insulator Cap – White Color (Standard) 02 – Insulator Cap – Black Color 03- Customised Shade, pls specify

Designed and Manufactured by: Ketagon Pte Ltd 1 Kaki Bukit Ave 3 KB-1 #03-07 Singapore 416087 Tel: +65 6743 4553 Email: sales@ketagon.com Website: www.ketagon.com